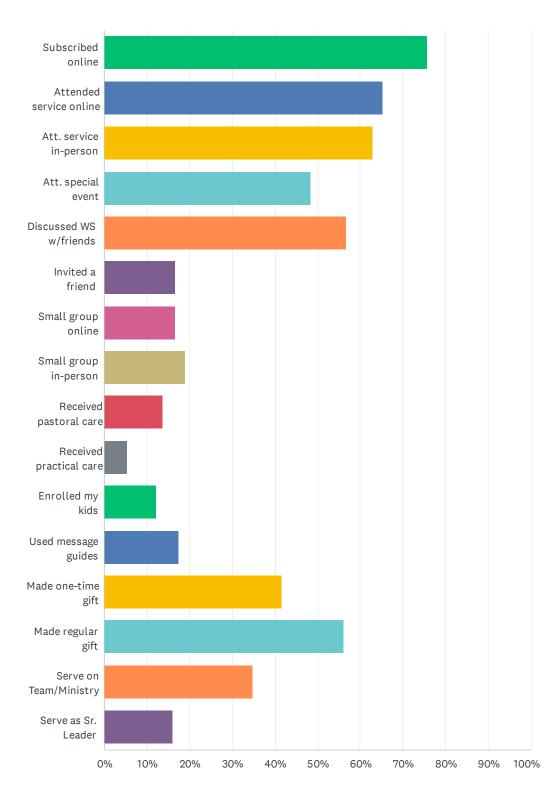

## Q1 In what ways did you connect with our community over the past 12 months? (check all that apply)

## WellSprings' 2023 Engagement Survey

| ANSWER CHOICES          | RESPONSES |     |
|-------------------------|-----------|-----|
| Subscribed online       | 75.76%    | 100 |
| Attended service online | 65.15%    | 86  |
| Att. service in-person  | 62.88%    | 83  |
| Att. special event      | 48.48%    | 64  |
| Discussed WS w/friends  | 56.82%    | 75  |
| Invited a friend        | 16.67%    | 22  |
| Small group online      | 16.67%    | 22  |
| Small group in-person   | 18.94%    | 25  |
| Received pastoral care  | 13.64%    | 18  |
| Received practical care | 5.30%     | 7   |
| Enrolled my kids        | 12.12%    | 16  |
| Used message guides     | 17.42%    | 23  |
| Made one-time gift      | 41.67%    | 55  |
| Made regular gift       | 56.06%    | 74  |
| Serve on Team/Ministry  | 34.85%    | 46  |
| Serve as Sr. Leader     | 15.91%    | 21  |
| Total Respondents: 132  |           |     |